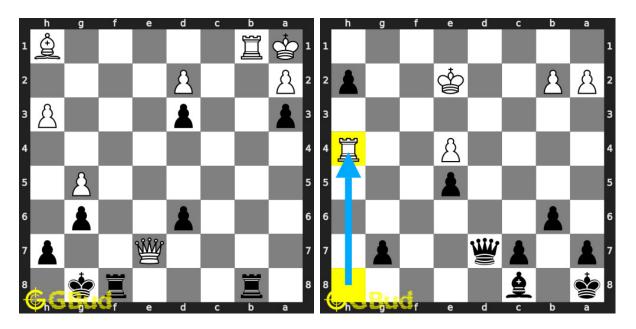

#### 66. Mate in 3 moves

Solution : https://gbud.in/grkhv34

67. Mate in 3 moves Level : hard, Next Move : Black Solution : https://gbud.in/grkhv34

68. Mate in 2 moves Level : medium, Next Move : White Solution : https://gbud.in/grkhv34

Access the latest version of this article at https://gbud.in/blog/game/chess/chess-puzzles/chess-zugzwang-puzzles-61-to-70.html

69. Mate in 2 moves Level: medium, Next Move: White Level: medium, Next Move: White Solution : https://gbud.in/grkhv34