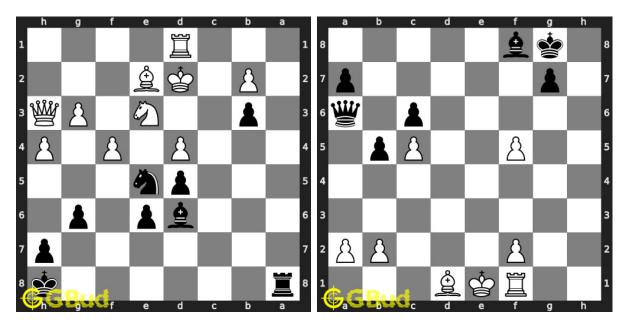

## Chess zugzwang puzzles 61 to 70

61. Mate in 2 moves Solution : https://gbud.in/grkhv34

62. Mate in 2 moves Level : medium, Next Move : Black Level : medium, Next Move : White Solution : https://gbud.in/grkhv34

63. Mate in 3 moves Level : hard, Next Move : Black Solution : https://gbud.in/grkhv34

64. Promote your pawn to a queen in 3 m Level : hard, Next Move : Black Solution : https://gbud.in/grkhv34

Access the latest version of this article at https://gbud.in/blog/game/chess/chess-puzzles/chess-zugzwang-puzzles-61-to-70.html

65. Mate in 2 moves Level: medium, Next Move: White Level: medium, Next Move: Black Solution : https://gbud.in/grkhv34

#### 66. Mate in 3 moves

Solution : https://gbud.in/grkhv34

67. Mate in 3 moves Level : hard, Next Move : Black Solution : https://gbud.in/grkhv34

68. Mate in 2 moves Level : medium, Next Move : White Solution : https://gbud.in/grkhv34