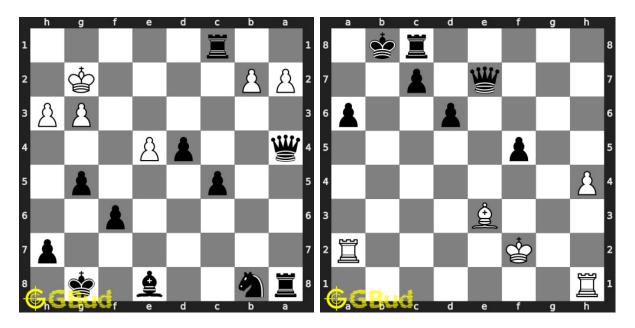

70. Mate in 2 moves Solution : https://gbud.in/grkhv34

Figure 1: Solve other puzzles @ https://gbud.in/chsgppz