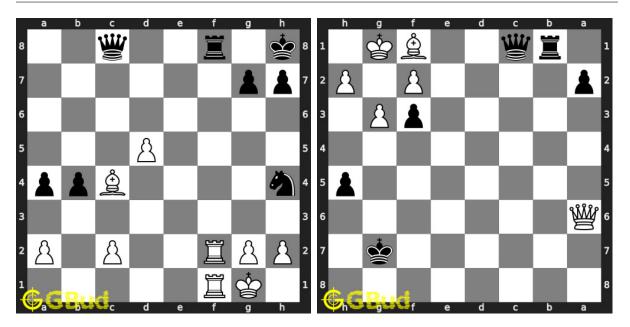

Access the latest version of this article at https://gbud.in/blog/game/chess/chess-puzzles/chess-zugzwang-puzzles-61-to-70.html

69. Mate in 2 moves Level: medium, Next Move: White Level: medium, Next Move: White Solution : https://gbud.in/grkhv34

70. Mate in 2 moves Solution : https://gbud.in/grkhv34

Figure 1: Solve other puzzles @ https://gbud.in/chsgppz