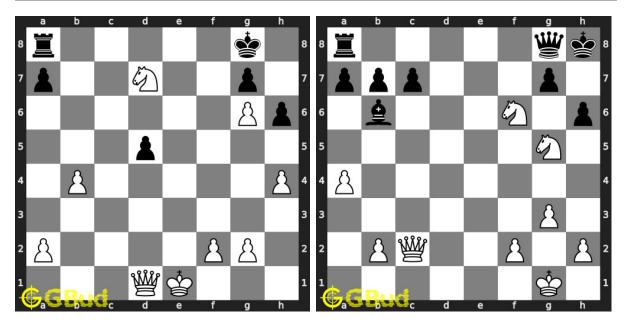

## Chess zugzwang puzzles 61 to 70

61. Mate in 2 moves Solution : https://gbud.in/grkhv34

62. Mate in 2 moves Level : medium, Next Move : Black Level : medium, Next Move : White Solution : https://gbud.in/grkhv34

63. Mate in 3 moves Level : hard, Next Move : Black Solution : https://gbud.in/grkhv34

64. Promote your pawn to a queen in 3 m Level : hard, Next Move : Black Solution : https://gbud.in/grkhv34

Access the latest version of this article at https://gbud.in/blog/game/chess/chess-puzzles/chess-zugzwang-puzzles-61-to-70.html

65. Mate in 2 moves Level: medium, Next Move: White Level: medium, Next Move: Black Solution : https://gbud.in/grkhv34